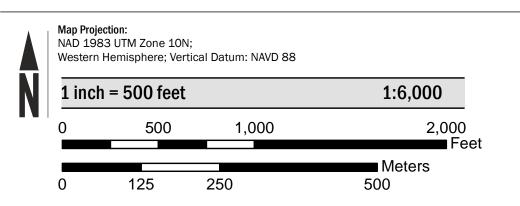

digital versions of this map. Many of these products can be ordered or obtained directly from the website.

Communities annexing land on adjacent FIRM panels must obtain a current copy of the adjacent panel as well as the current FIRM Index. These may be ordered directly from the Flood Map Service Center at the number listed

For community and countywide map dates refer to the Flood Insurance Study Report for this jurisdiction. To determine if flood insurance is available in this community, contact your Insurance agent or call the National Flood Insurance Program at 1-800-638-6620.

Base map information shown on the FIRM was derived from multiple sources including imagery provided by 2017 U.S. Department of Agriculture, Aerial Photography Field Office at 1-meter resolution.

## **SCALE**



## **PANEL LOCATOR**



National Flood Insurance Program FEMA SIZONE X

NATIONAL FLOOD INSURANCE PROGRAM FLOOD INSURANCE RATE MAP

CLALLAM COUNTY, WASHINGTON and Incorporated Areas PANEL 1156 OF 1850

Panel Contains: COMMUNITY

NUMBER PANEL SUFFIX CLALLAM COUNTY 530021 1156

> **REVISED PRELIMINARY** 1/31/2023

> > **VERSION NUMBER** 2.3.2.2 **MAP NUMBER** 53009C1156F

> > > **EFFECTIVE DATE**