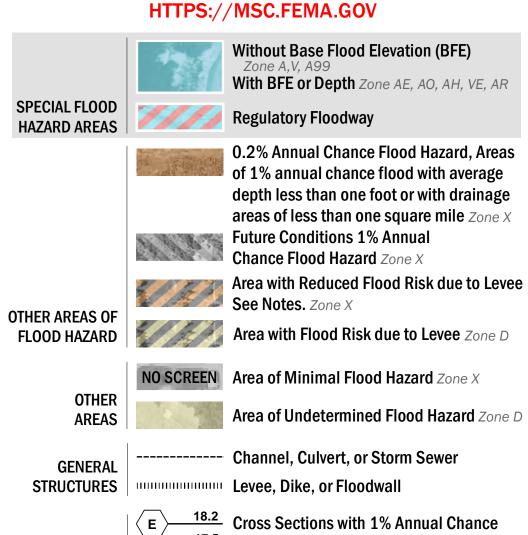

17.5 Water Surface Elevation

Hydrographic Feature

**Jurisdiction Boundary** 

**Base Flood Elevation Line (BFE)** 

Limit of Study

—--- Coastal Transect Baseline

(8)----- Coastal Transect

-------- Profile Baseline