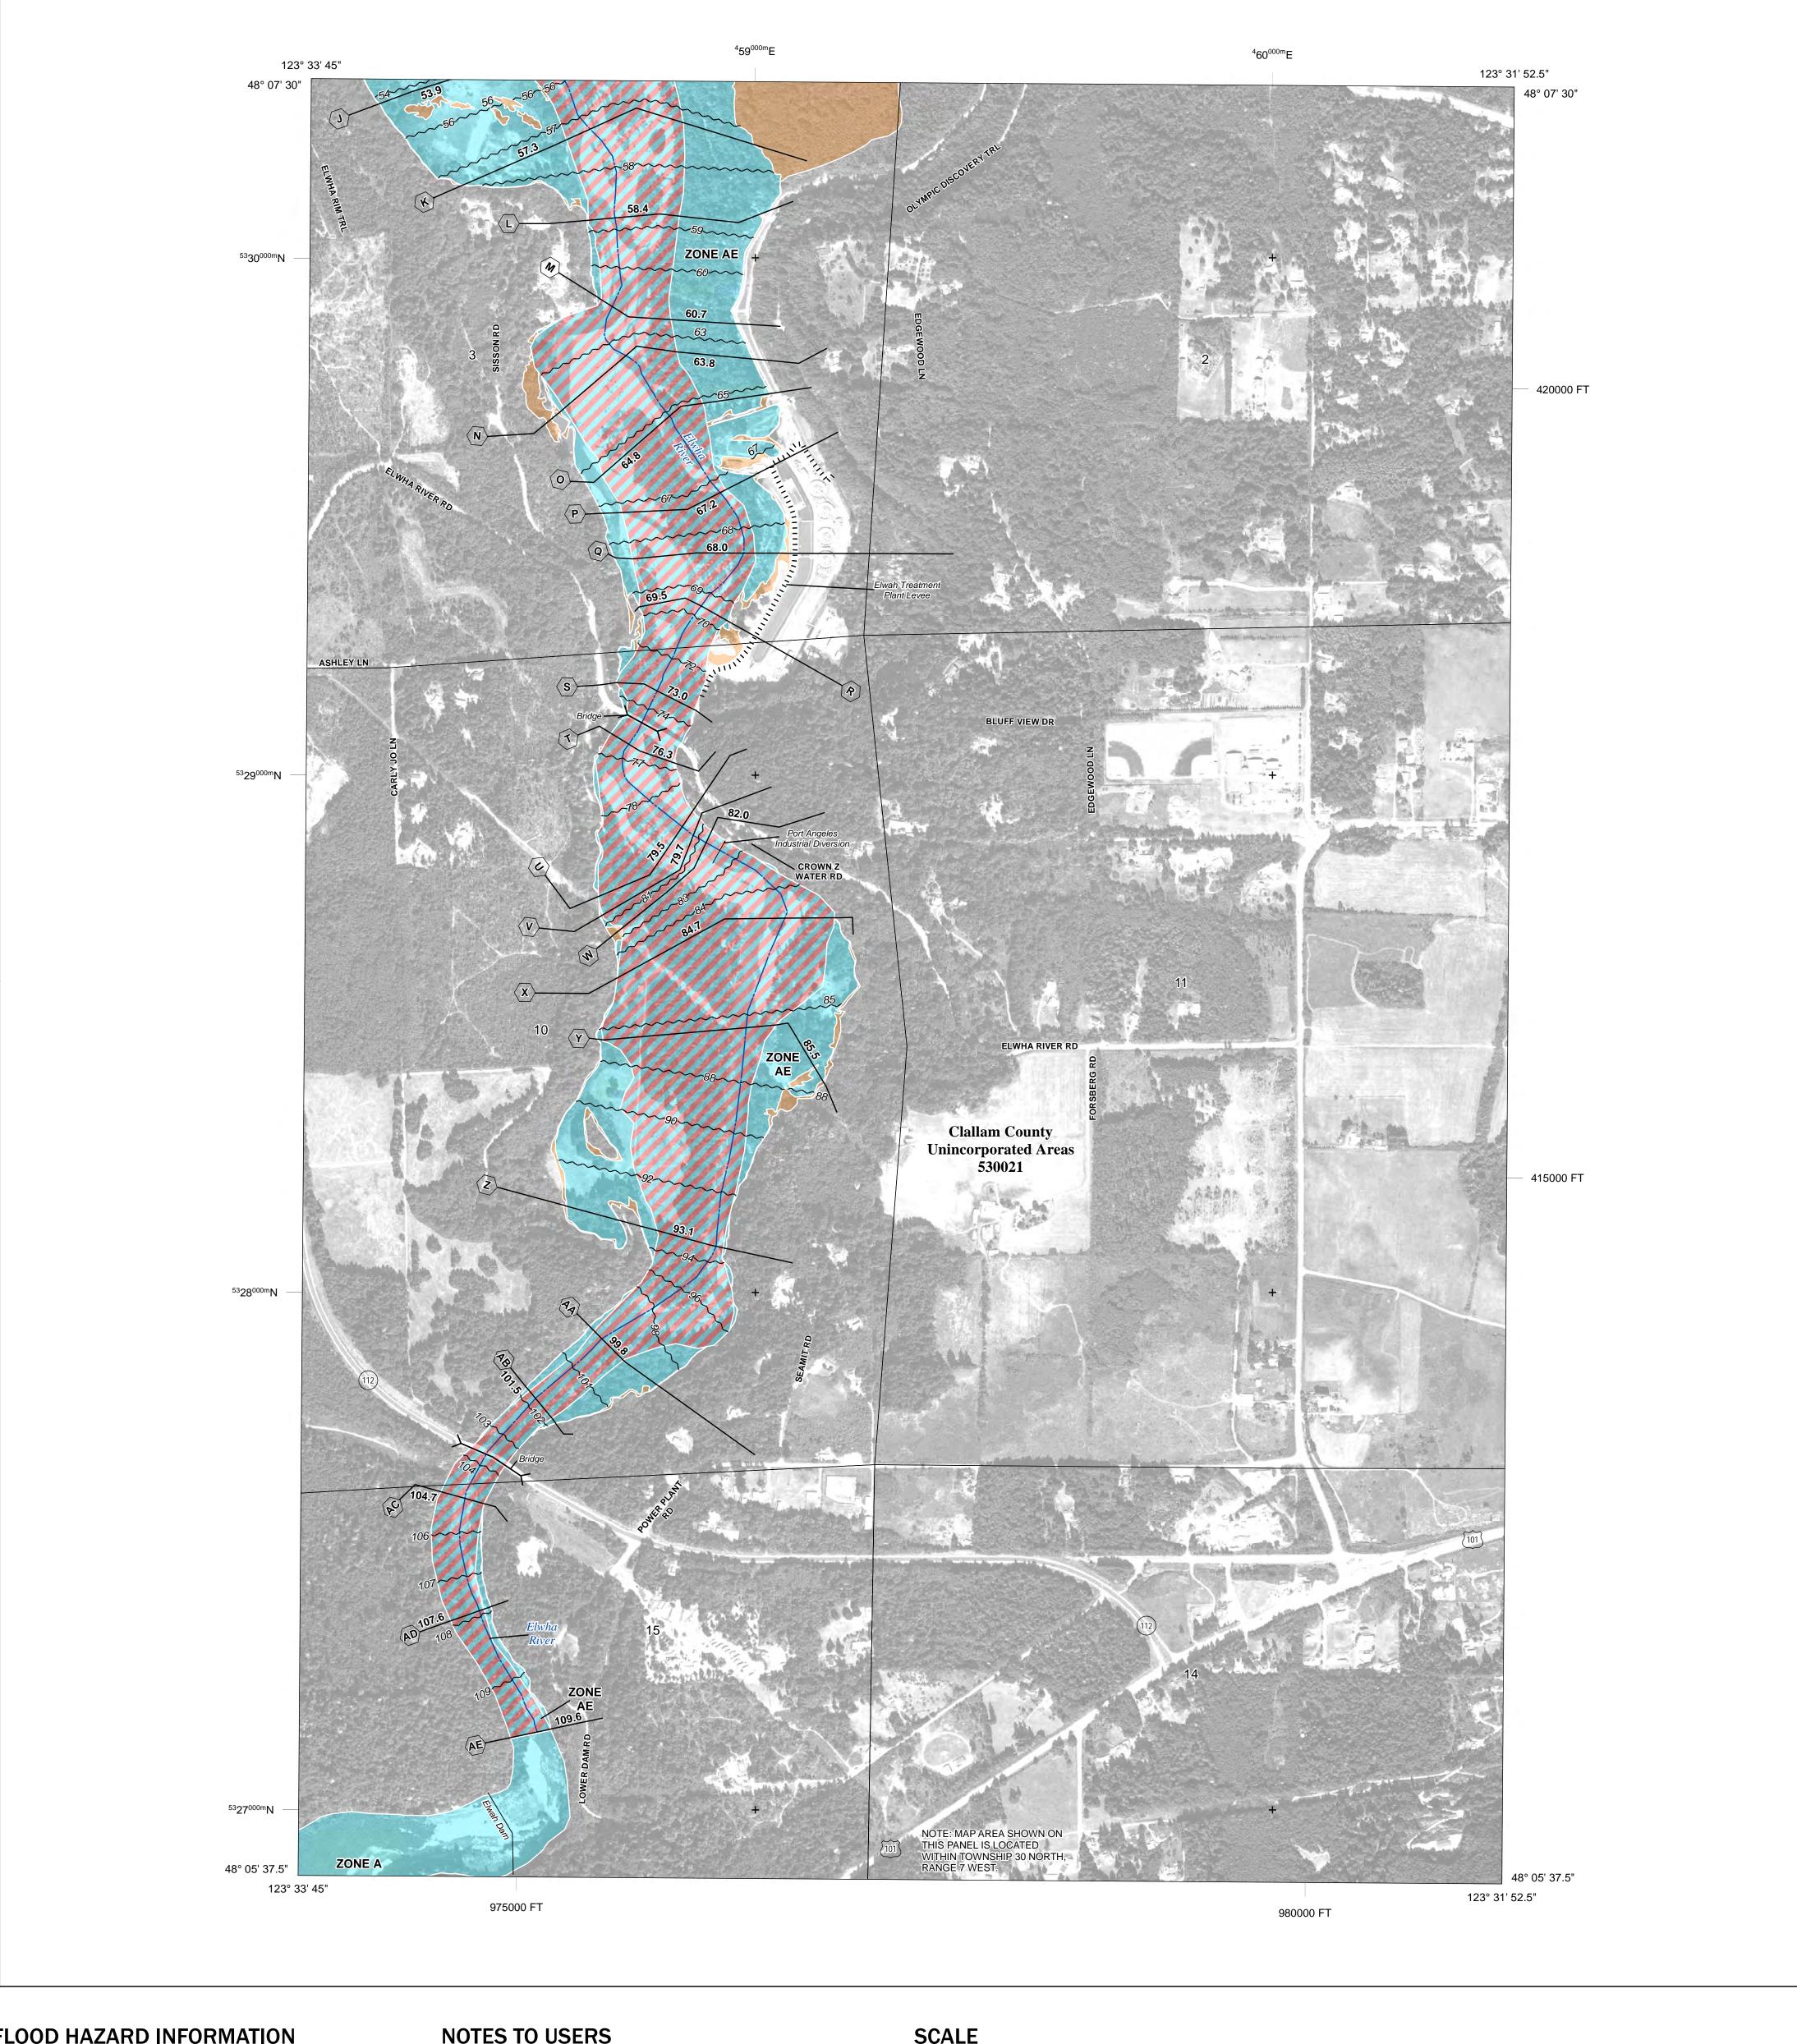

## FLOOD HAZARD INFORMATION

SEE FIS REPORT FOR DETAILED LEGEND AND INDEX MAP FOR FIRM PANEL LAYOUT THE INFORMATION DEPICTED ON THIS MAP AND SUPPORTING **DOCUMENTATION ARE ALSO AVAILABLE IN DIGITAL FORMAT AT** 

Base map information shown on the FIRM was derived from multiple sources including imagery provided by 2017 U.S. Department of Agriculture, Aerial Photography Field Office at 1-meter resolution.