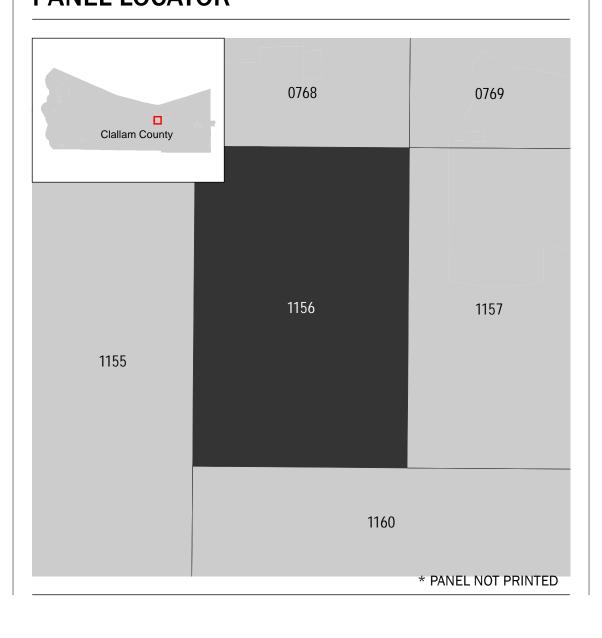

## **PANEL LOCATOR**

National Flood Insurance Program FEMA SIZONE X

NATIONAL FLOOD INSURANCE PROGRAM FLOOD INSURANCE RATE MAP

CLALLAM COUNTY, WASHINGTON and Incorporated Areas PANEL 1156 OF 1850

Panel Contains: COMMUNITY